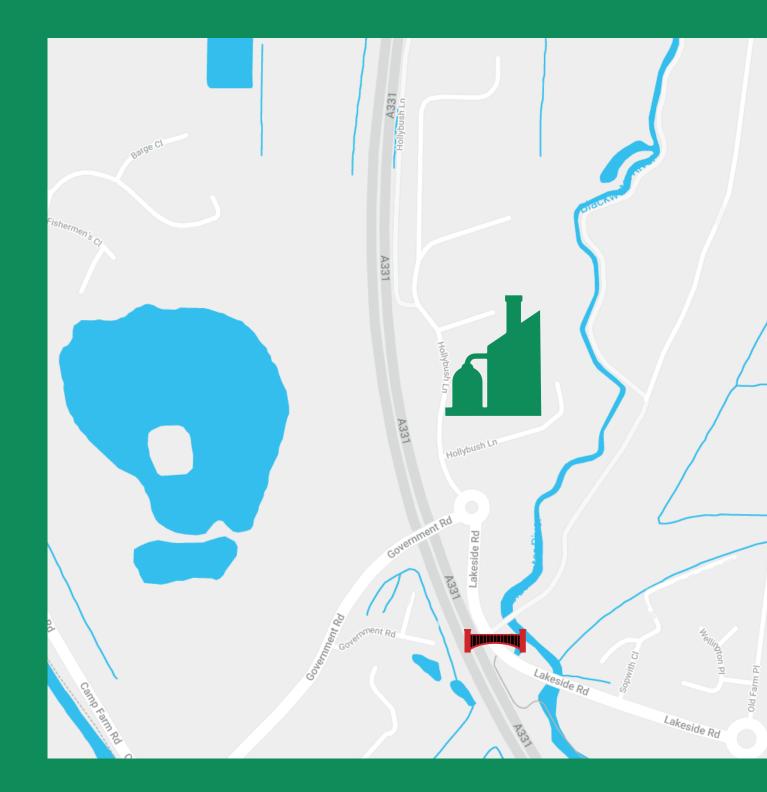

## **ALDERSHOT ASPHALT**

Stubs Industrial Estate Hollybush Lane GU11 2PX

0800 276 1122 www.fmconway.co.uk

Mon – Fri: 06:00 – 13:00 Sat: 06:00 – 12:00 on rota

Minimum Mix is 0.5T - Please be aware this varies depending on asphalt material

Bridge height restriction for vehicles over 7.5ft via Lakeside Road. To avoid please use Government Road

what3words - maps.item.this

- Weighbridge
- Office/Shop
- Asphalt Plant
- Material Storage
- Tipping
- Restricted Area