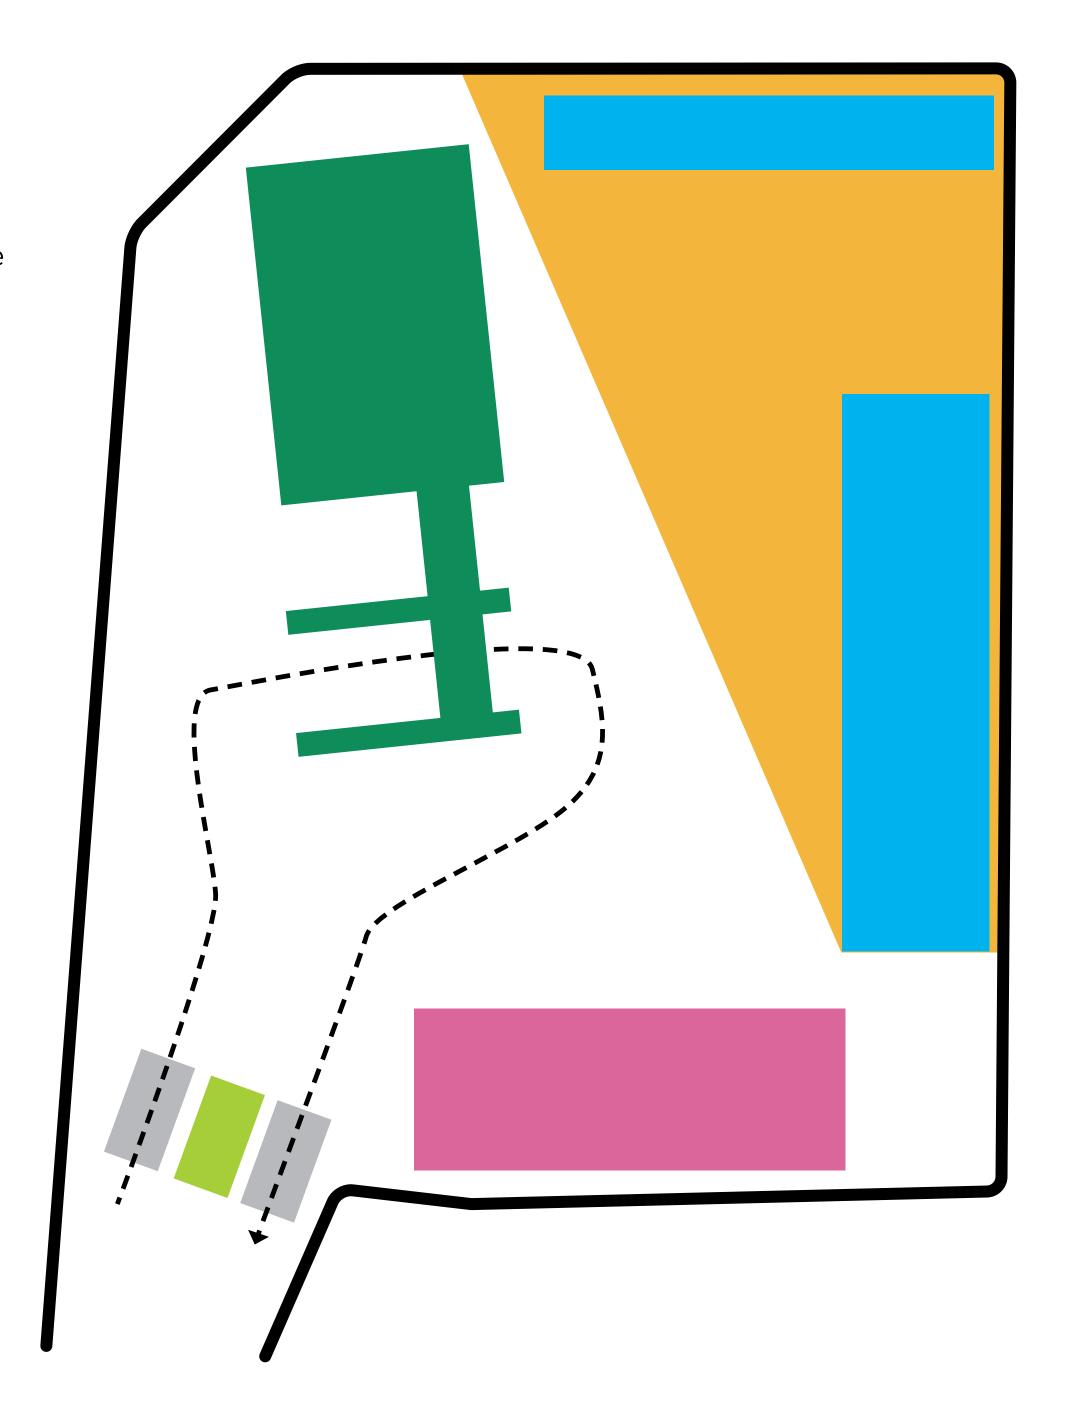

Bridge height restriction for vehicles over 7.5ft via Lakeside Road. To avoid please use Government Road

what3words - maps.item.this

- Weighbridge
- Office/Shop
- Asphalt Plant
- Material Storage
- Tipping
- Restricted Area