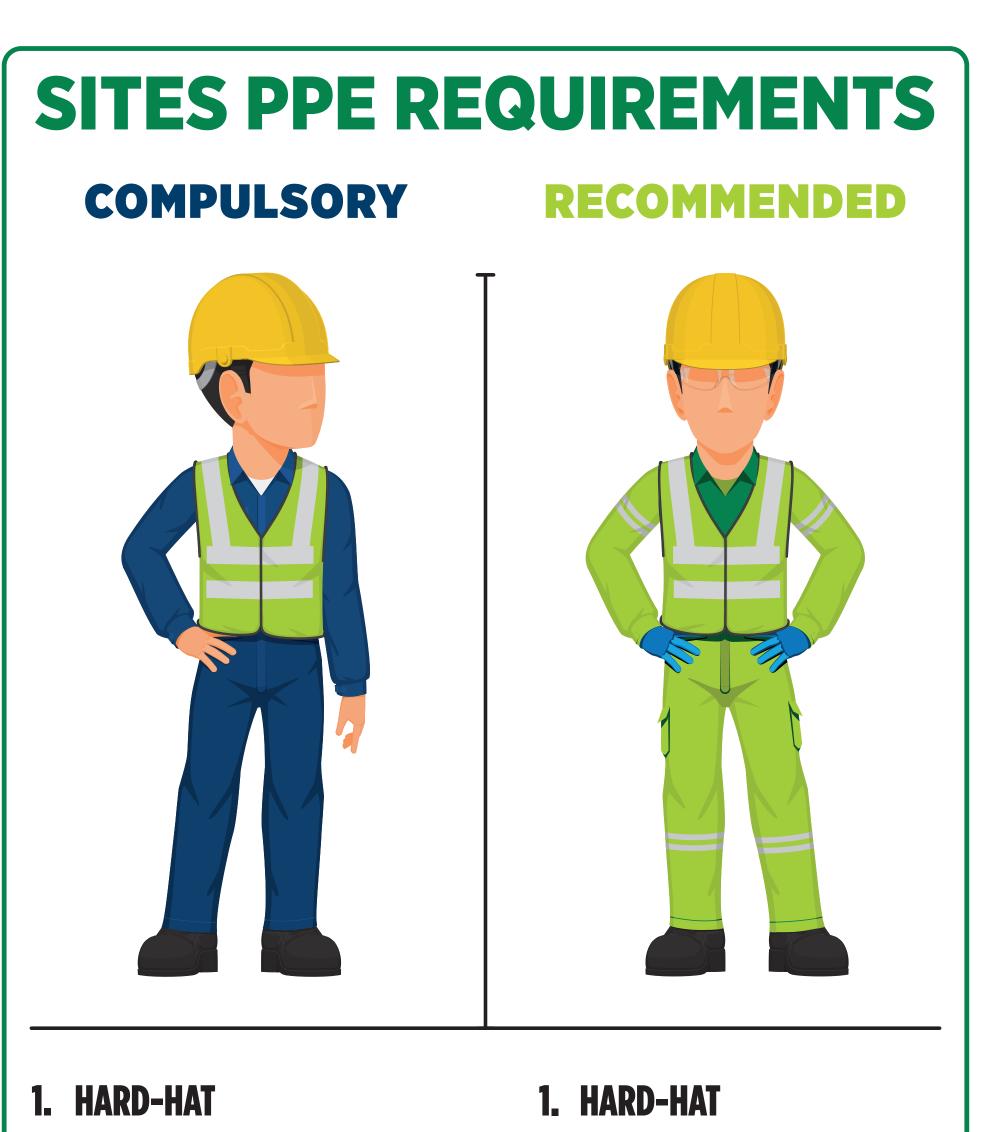

- 2. HI-VIS VEST
- **3. BOOTS**

#### PLEASE RESPECT THE PPE RULES:

IF YOU ARE FOUND TO BE IN VIOLATION ON THREE OCCASIONS YOU WILL BE BANNED FROM ALL FM CONWAY SITES!

- 2. SAFETY GLASSES
- 3. HI-VIS JACKET & TROUSERS
- 4. GLOVES
- **5. BOOTS**