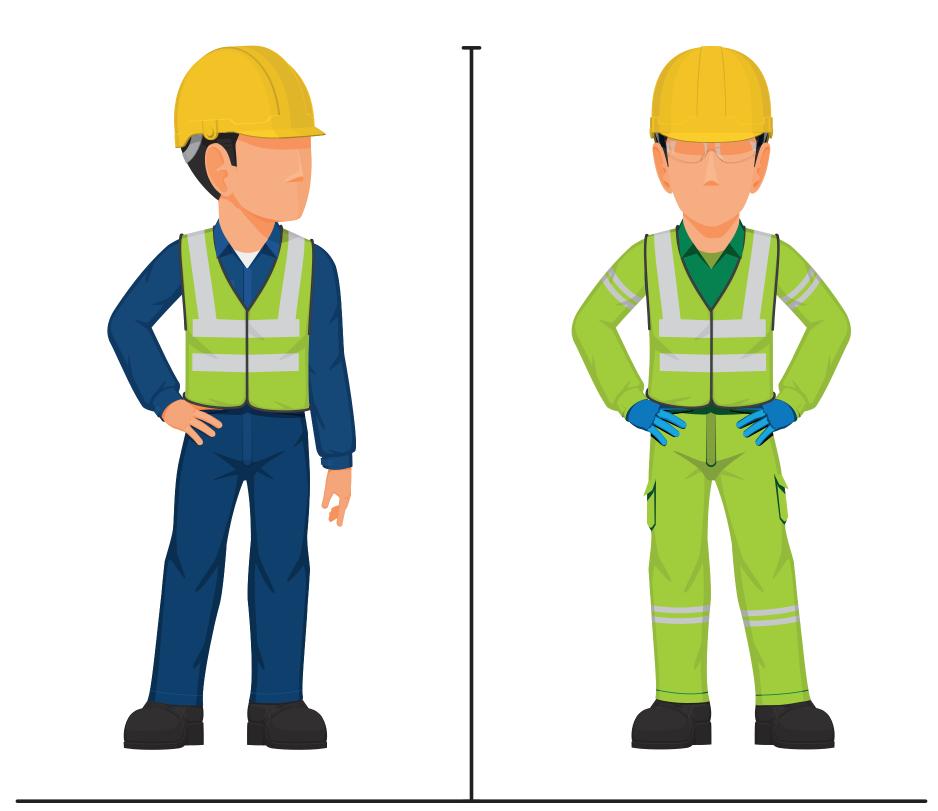

# SITES PPE REQUIREMENTS COMPULSORY RECOMMENDED

- 1. HARD-HAT
- 2. HI-VIS VEST
- **3. BOOTS**

### **PLEASE RESPECT THE PPE RULES:** IF YOU ARE FOUND TO BE IN VIOLATION ON THREE OCCASIONS YOU WILL BE BANNED FROM ALL FM CONWAY SITES!

- 1. HARD-HAT
- **2. SAFETY GLASSES**
- **3. HI-VIS JACKET & TROUSERS**
- 4. GLOVES
- **5. BOOTS**