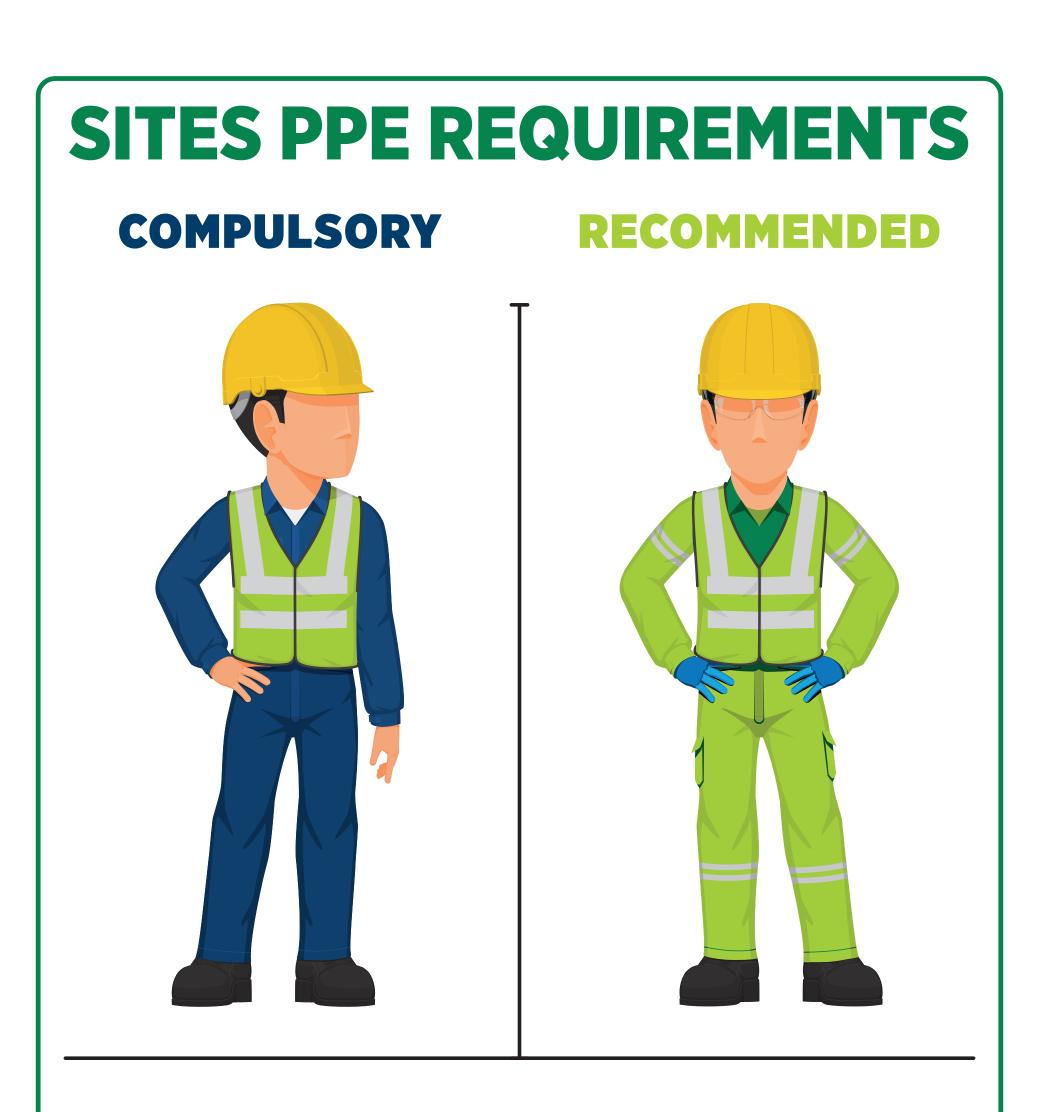

- 1. HARD-HAT
- 2. HI-VIS VEST
- **3. BOOTS**

#### PLEASE RESPECT THE PPE RULES:

IF YOU ARE FOUND TO BE IN VIOLATION ON THREE OCCASIONS YOU WILL BE BANNED FROM ALL FM CONWAY SITES!

- 1. HARD-HAT
- 2. SAFETY GLASSES
- 3. HI-VIS JACKET & TROUSERS
- 4. GLOVES
- **5. BOOTS**