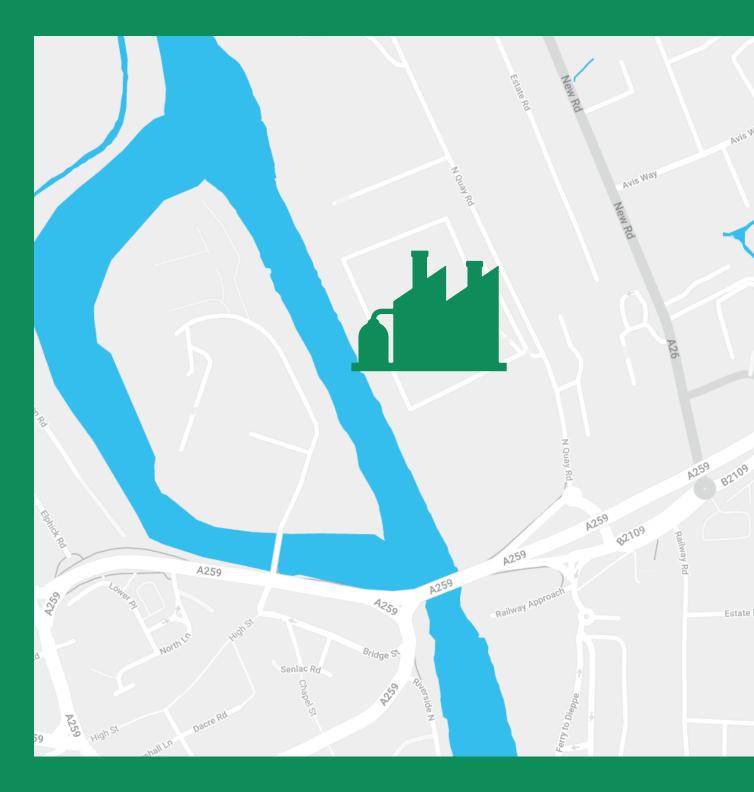

## **NEWHAVEN ASPHALT & RECYCLING**

Plot 6&7 North Quay Road Newhaven BN9 OAB

0800 276 1122 www.fmconway.co.uk

Plant is available 24/5 excluding maintenance Sat: 06:00 – 12:00 on rota

Minimum Mix is 1T - Please be aware this varies depending on asphalt material

what3words - little.appeal.poetry