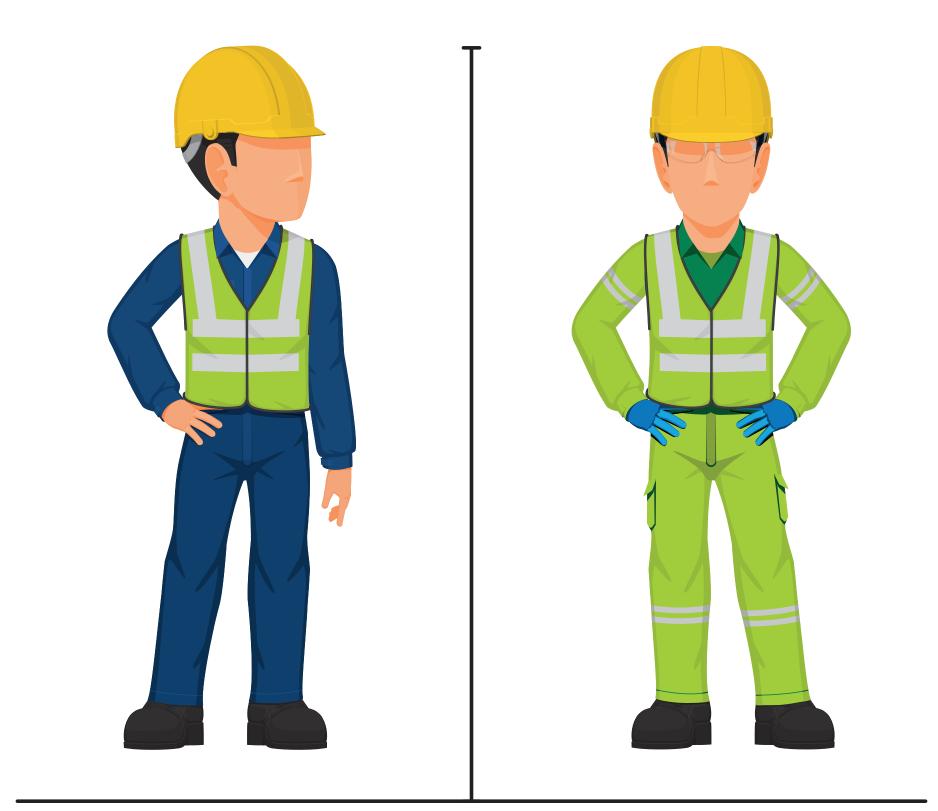

## SITES PPE REQUIREMENTS COMPULSORY RECOMMENDED

- 1. HARD-HAT
- 2. HI-VIS VEST
- **3. BOOTS**

### **PLEASE RESPECT THE PPE RULES:** IF YOU ARE FOUND TO BE IN VIOLATION ON THREE OCCASIONS YOU WILL BE BANNED FROM ALL FM CONWAY SITES!

- 1. HARD-HAT
- **2. SAFETY GLASSES**
- **3. HI-VIS JACKET & TROUSERS**
- 4. GLOVES
- **5. BOOTS**