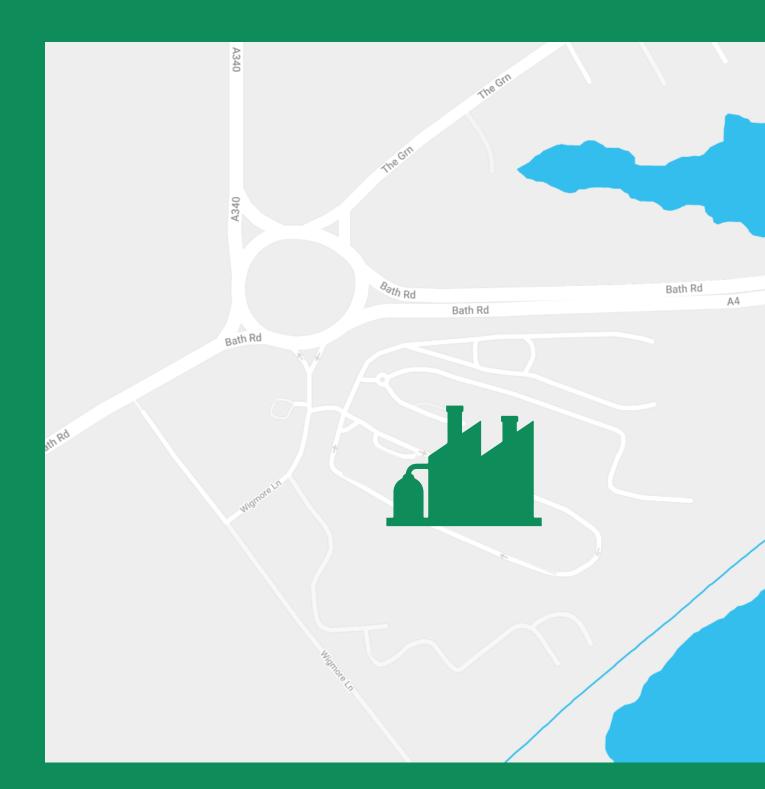

## THEALE ASPHALT

Wigmore Lane Berkshire **RG7 5HH** 

0800 276 1122 www.fmconway.co.uk

Mon – Fri: 06:00 – 19:30 Sat: 06:00 – 12:00 on rota

Minimum Mix is 1T - Please be aware this varies depending on asphalt material

#### what3words - watch.hatch.spray

### KEY Weighbridge

1

- Office/Shop
- Asphalt Plant
- Tipping
- Restricted Area