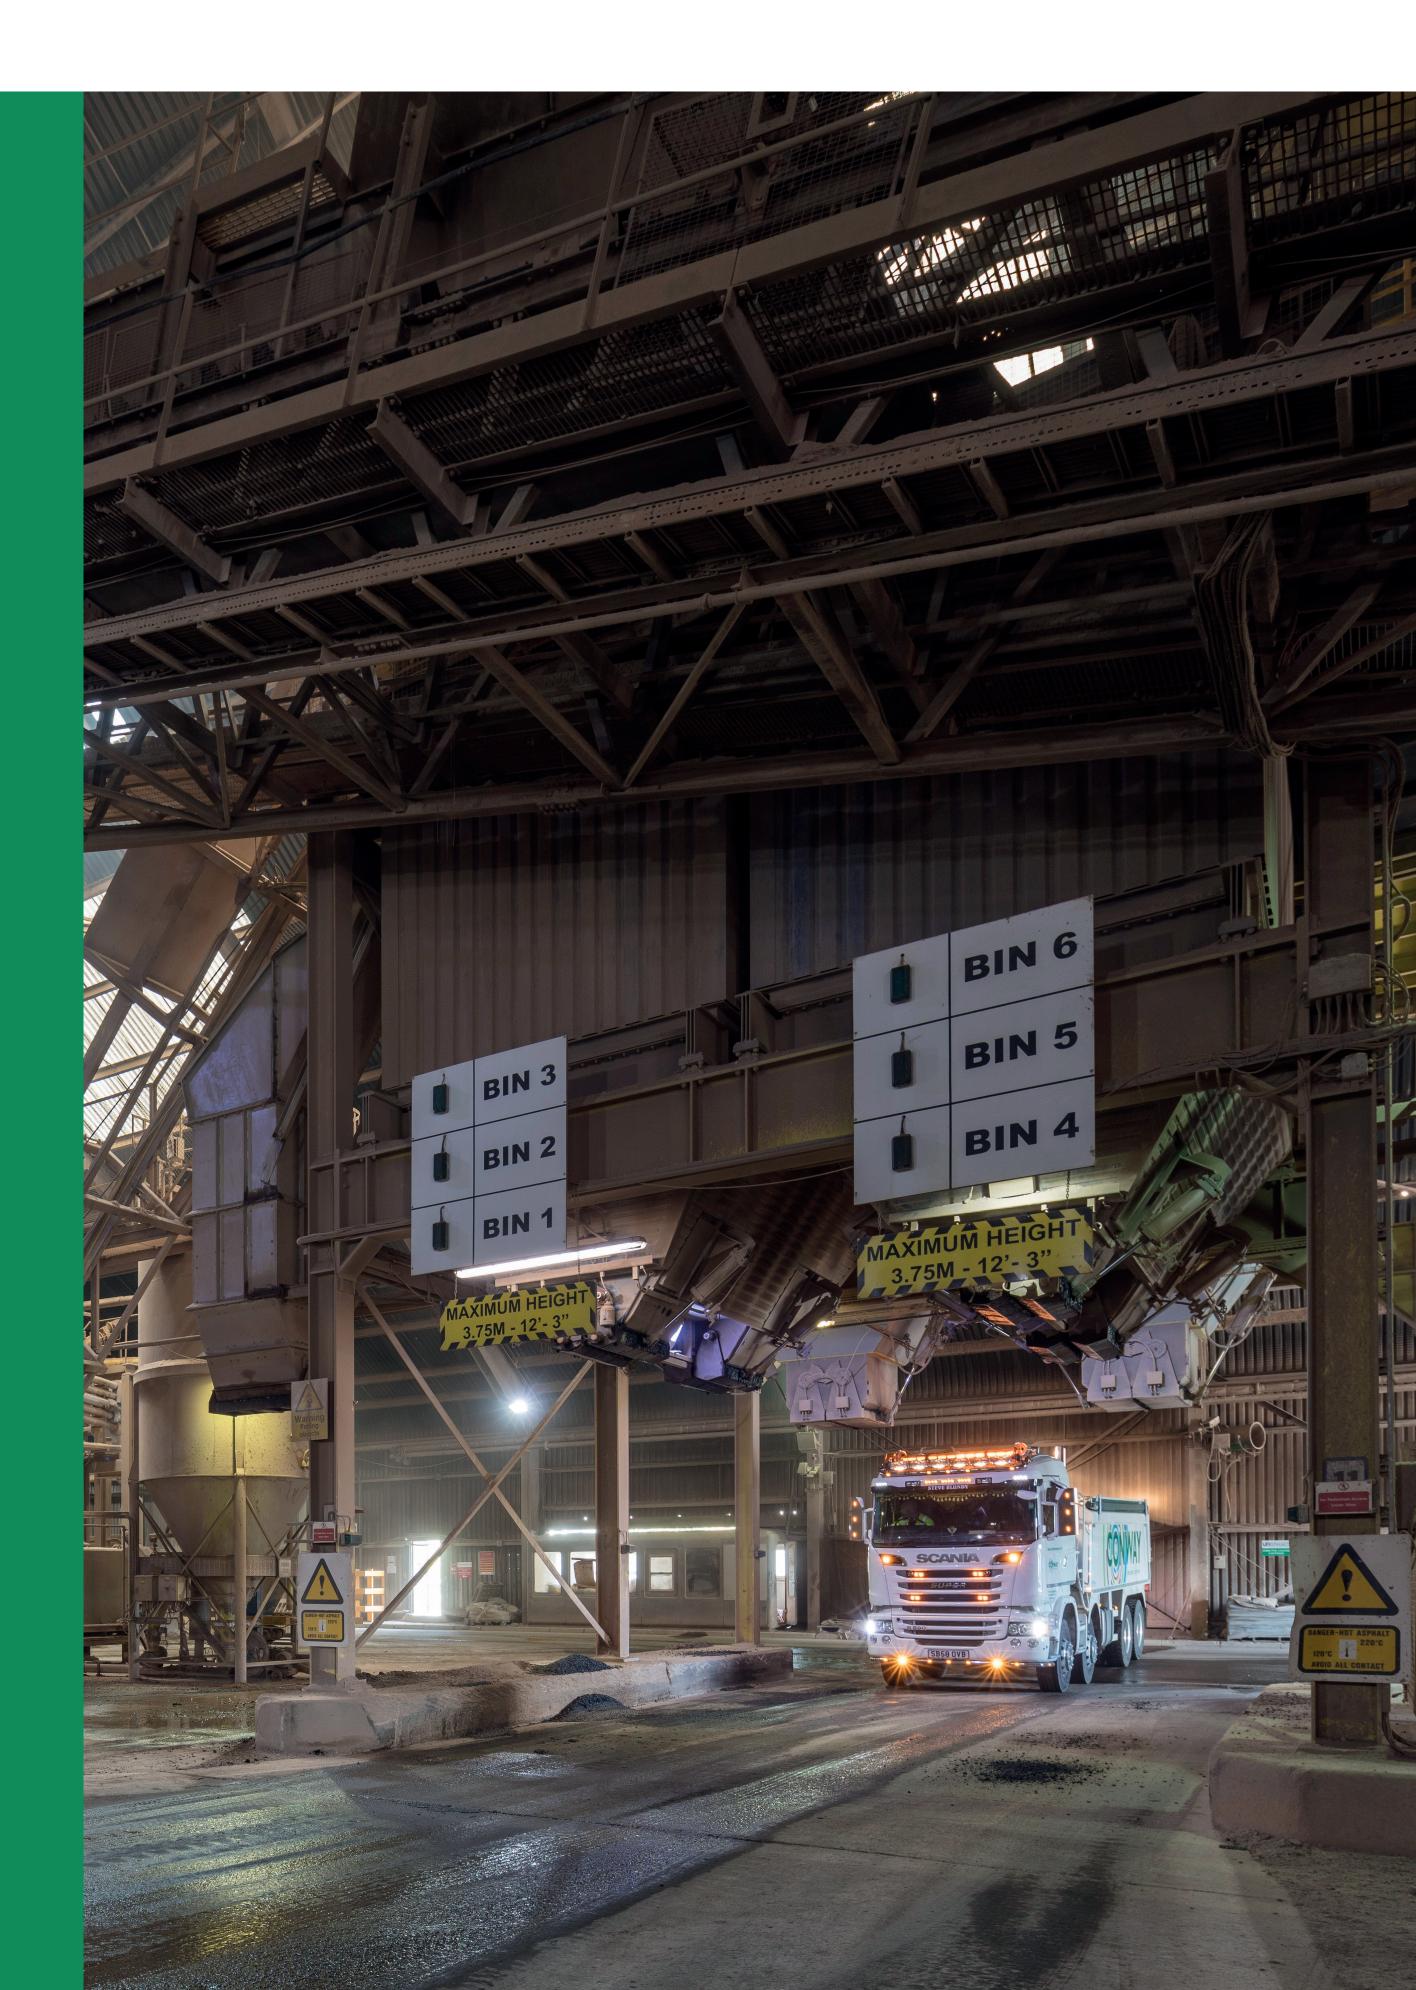

### Please notify us if it is your first time on site

- Report to the weighbridge upon arrival
- Comply with all instructions given by site staff
- Always use designated pedestrian walkways
- Seat belts must be worn whilst in your vehicle
- Do not use your mobile phone whilst driving on site
- Give way to our mobile plant at all times do not approach from behind
- Thoroughly check the area around your vehicle before manoeuvring
- Never drive your vehicle with someone standing on the body
- Never walk under the loadout bins stay in your cab during loading
- Do not allow gas cylinders to come into contact with hot material
- Do not leave the cab of your vehicle unless it is essential to do so and you will exit the vehicle into a safe area